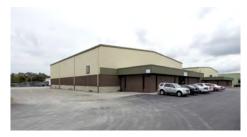

#### Industrial

4540 Fisher Rd., Columbus, OH

Sale Price: \$1,600,000

Sold: June 2018

Agents: Curt Berlin, Matt Osowski and

Blake DeCrane SF: 27,200 Acres: 6.808