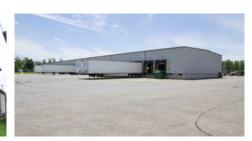

#### Industrial

4540 Fisher Rd., Columbus, OH

Sale Price: \$1,600,000

Sold: June 2018

Agents: Curt Berlin, Matt Osowski and

Blake DeCrane SF: 27,200 Acres: 6.808